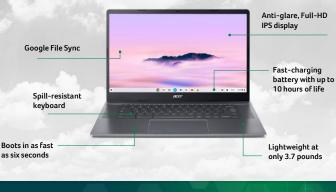

touchscreen

Optional

Micro-speaker distortion prevention

3.2 Gen 1 Туре-Стм ports

2 USB

1 USB 3.2 Gen 1 Type-A port

1 HDMI<sup>®</sup> 1.4 port

shutter and Temporal Noise Reduction

Webcam with

Wi-Fi 6E

Bluetooth® 5.1

Ease of Use Built-In

Here's some features that your end users will greatly appreciate in their day-to-day machine: