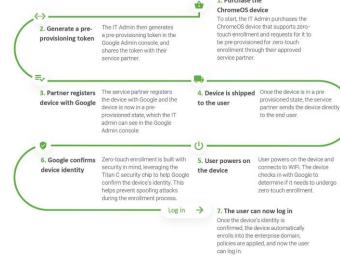

## IT leaders can leverage Chrome Education Upgrade for 24/7 Google support, exclusive management tools and zero-touch enrollment. With zero-touch enrollment, you can have your Chromebooks ship pre-configured and ready for use immediately upon arrival. How zero-touch enrollment works:

Zero-Touch Enrollment for Education

### 1. Purchase the -