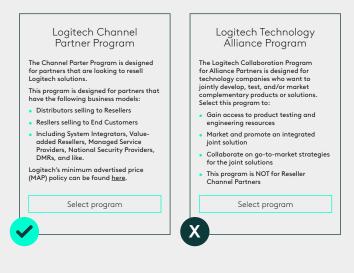

## Make sure you select the Logitech Channel Partner Program

### The sign-up process

- 1. Visit partners.logitech.com and click the Apply button.
- 2. Enter your company email address and click Next.
- 3. Click Select Program in the Logitech Channel Partner Program box.
- 4. Fill out all the required fields\* in the form that appears and click Submit.